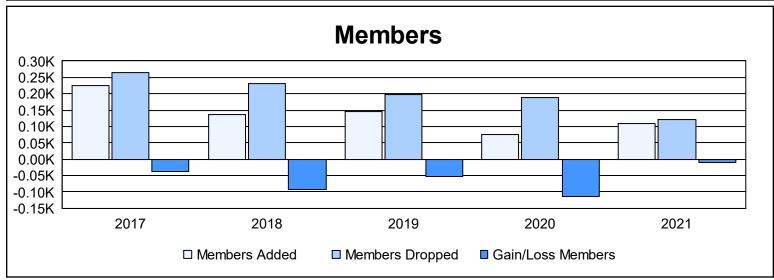

District 333 B As of June 2021 Cumulative

| Year      | New<br>Clubs | Dropped<br>Clubs | Gain/<br>Loss<br>Clubs | New<br>Members | Charter<br>Members | Reinstate<br>Members | Transfer<br>Members | Total<br>Member<br>Added | Total<br>Members<br>Dropped | Gain/<br>Loss<br>Members |
|-----------|--------------|------------------|------------------------|----------------|--------------------|----------------------|---------------------|--------------------------|-----------------------------|--------------------------|
| 2016-2017 | 0            | 2                | -2                     | 198            | 0                  | 12                   | 16                  | 226                      | 265                         | -39                      |
| 2017-2018 | 0            | 1                | -1                     | 128            | 0                  | 8                    | 0                   | 136                      | 230                         | -94                      |
| 2018-2019 | 0            | 1                | -1                     | 140            | 0                  | 6                    | 1                   | 147                      | 199                         | -52                      |
| 2019-2020 | 0            | 1                | -1                     | 65             | 0                  | 9                    | 1                   | 75                       | 189                         | -114                     |
| 2020-2021 | 2            | 0                | 2                      | 53             | 55                 | 0                    | 2                   | 110                      | 120                         | -10                      |
| Average   | 0            | 1                | -1                     | 117            | 11                 | 7                    | 4                   | 139                      | 201                         | -62                      |