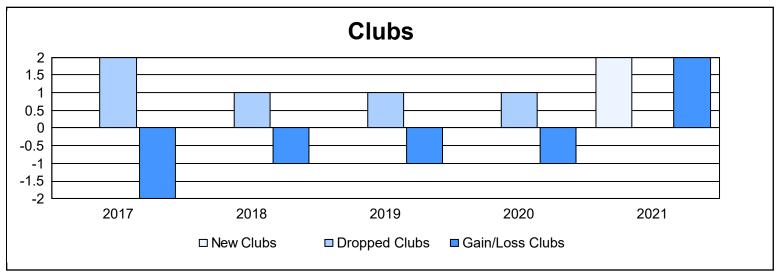

District 333 B As of June 2021 Cumulative

| Year      | New<br>Clubs | Dropped<br>Clubs | Gain/<br>Loss<br>Clubs | New<br>Members | Charter<br>Members | Reinstate<br>Members | Transfer<br>Members | Total<br>Member<br>Added | Total<br>Members<br>Dropped | Gain/<br>Loss<br>Members |
|-----------|--------------|------------------|------------------------|----------------|--------------------|----------------------|---------------------|--------------------------|-----------------------------|--------------------------|
| 2016-2017 | 0            | 2                | -2                     | 198            | 0                  | 12                   | 16                  | 226                      | 265                         | -39                      |
| 2017-2018 | 0            | 1                | -1                     | 128            | 0                  | 8                    | 0                   | 136                      | 230                         | -94                      |
| 2018-2019 | 0            | 1                | -1                     | 140            | 0                  | 6                    | 1                   | 147                      | 199                         | -52                      |
| 2019-2020 | 0            | 1                | -1                     | 65             | 0                  | 9                    | 1                   | 75                       | 189                         | -114                     |
| 2020-2021 | 2            | 0                | 2                      | 53             | 55                 | 0                    | 2                   | 110                      | 120                         | -10                      |
| Average   | 0            | 1                | -1                     | 117            | 11                 | 7                    | 4                   | 139                      | 201                         | -62                      |